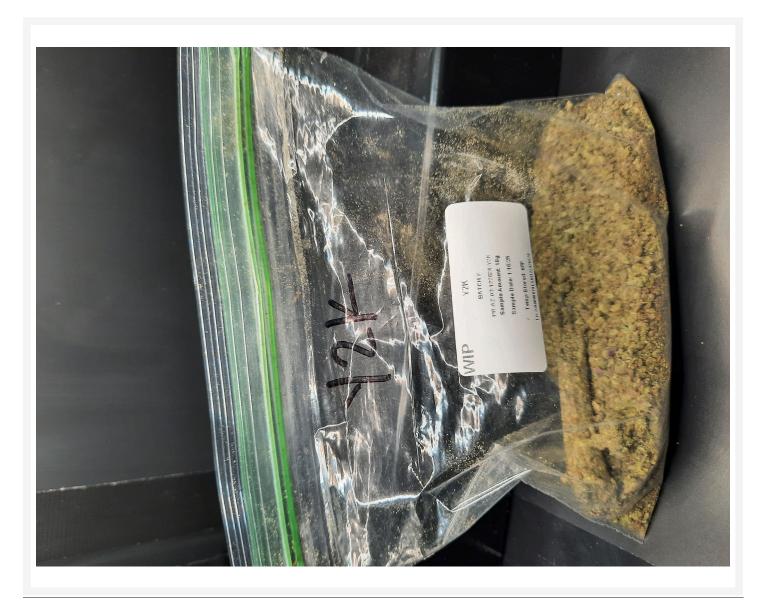

#### Y2K - Preroll

Sample ID: 2501APO0247.1243

Strain: Y2K Matrix: Plant Type: Preroll

Source Batch #: AZ-03-122624-Y2K

Produced:

Collected: 01/16/2025 01:00 pm Received: 01/16/2025 Completed: 01/22/2025 Batch #: PR-AZ-03-122624-Y2K

Harvest Date: 12/26/2024

Client

CNCTD, LLC / Connected Cannabis Co. / High Mountain Health, LLC Lic. # 00000018ESKD27426528

Lot #: PR-AZ-03-122624-Y2K Production/Manufacture Date: 01/15/2025 Production/Manufacture Method: Indoor